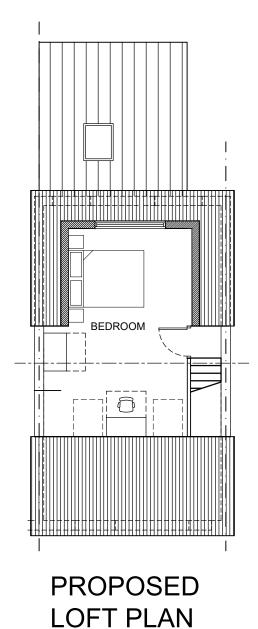

## EId Road No. 14

|     |          |                                                                                                                                            |               | 0      | 0      | 4    | 0    | 0    | 10    |                  |          |            |            |        |         |           |
|-----|----------|--------------------------------------------------------------------------------------------------------------------------------------------|---------------|--------|--------|------|------|------|-------|------------------|----------|------------|------------|--------|---------|-----------|
| Rev | ision    |                                                                                                                                            | SCALE 1 : 100 | 0m 1n  | າ 2m   | 4m   | 6m   | 8m   | 10m   |                  |          |            | <b>a</b> . |        |         |           |
| Α   | 21.01.23 | client changes                                                                                                                             |               |        |        |      |      |      |       | Project: Co      | onversi  | on to 2r   | no. flat   | s with | n dorm  | er window |
| в   | 21.10.23 | client changes                                                                                                                             | SCALE 1 : 1   | 0m 10m | m 20mm | 40mm | 60mm | 80mm | 100mm |                  |          |            |            |        |         |           |
| С   | 01.11.23 | client changes                                                                                                                             |               |        |        |      |      |      |       | Site Address: 14 | Eld Road | , Coventry | , CV6 5D   | D      |         |           |
| D   | 03.11.23 | client changes                                                                                                                             |               |        |        |      |      |      |       |                  |          |            |            |        | Drawn : | Qi .      |
| Е   | 27.11.23 | planning submission                                                                                                                        |               |        |        |      |      |      |       | Drawing title: P | ans      |            |            |        | Diawir. |           |
|     |          | P                                                                                                                                          |               |        |        |      |      |      |       |                  |          |            |            |        | Scale:  | 1:100@a3  |
|     |          | rawing. All dimensions must be checked and verified before prepari<br>pyright of ilyas ArchiTech Ltd and may not be reproduced in any form |               |        |        |      |      |      |       | Drawing Number:  | A282     | PL(14)     | 01         | E      | Date:   | Jan 2023  |