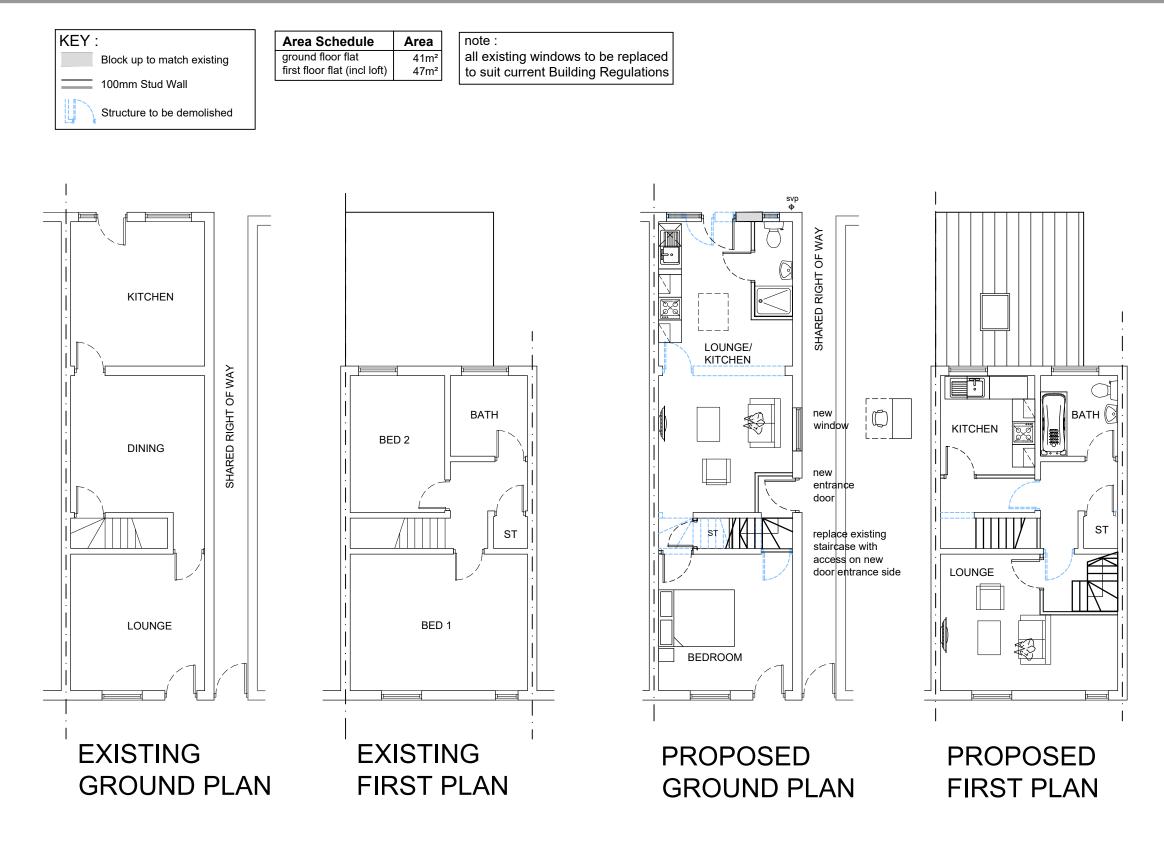

## EId Road No. 14

|     |          |                                                                                                                                            |               | 0      | 0      | 4    | 0    | 0    | 10    |                  |          |            |            |        |         |           |
|-----|----------|--------------------------------------------------------------------------------------------------------------------------------------------|---------------|--------|--------|------|------|------|-------|------------------|----------|------------|------------|--------|---------|-----------|
| Rev | ision    |                                                                                                                                            | SCALE 1 : 100 | 0m 1n  | າ 2m   | 4m   | 6m   | 8m   | 10m   |                  |          |            | <b>a</b> . |        |         |           |
| Α   | 21.01.23 | client changes                                                                                                                             |               |        |        |      |      |      |       | Project: Co      | onversi  | on to 2r   | no. flat   | s with | n dorm  | er window |
| в   | 21.10.23 | client changes                                                                                                                             | SCALE 1 : 1   | 0m 10m | m 20mm | 40mm | 60mm | 80mm | 100mm |                  |          |            |            |        |         |           |
| С   | 01.11.23 | client changes                                                                                                                             |               |        |        |      |      |      |       | Site Address: 14 | Eld Road | , Coventry | , CV6 5D   | D      |         |           |
| D   | 03.11.23 | client changes                                                                                                                             |               |        |        |      |      |      |       |                  |          |            |            |        | Drawn : | Qi .      |
| Е   | 27.11.23 | planning submission                                                                                                                        |               |        |        |      |      |      |       | Drawing title: P | ans      |            |            |        | Diawir. |           |
|     |          | P                                                                                                                                          |               |        |        |      |      |      |       |                  |          |            |            |        | Scale:  | 1:100@a3  |
|     |          | rawing. All dimensions must be checked and verified before prepari<br>pyright of ilyas ArchiTech Ltd and may not be reproduced in any form |               |        |        |      |      |      |       | Drawing Number:  | A282     | PL(14)     | 01         | E      | Date:   | Jan 2023  |