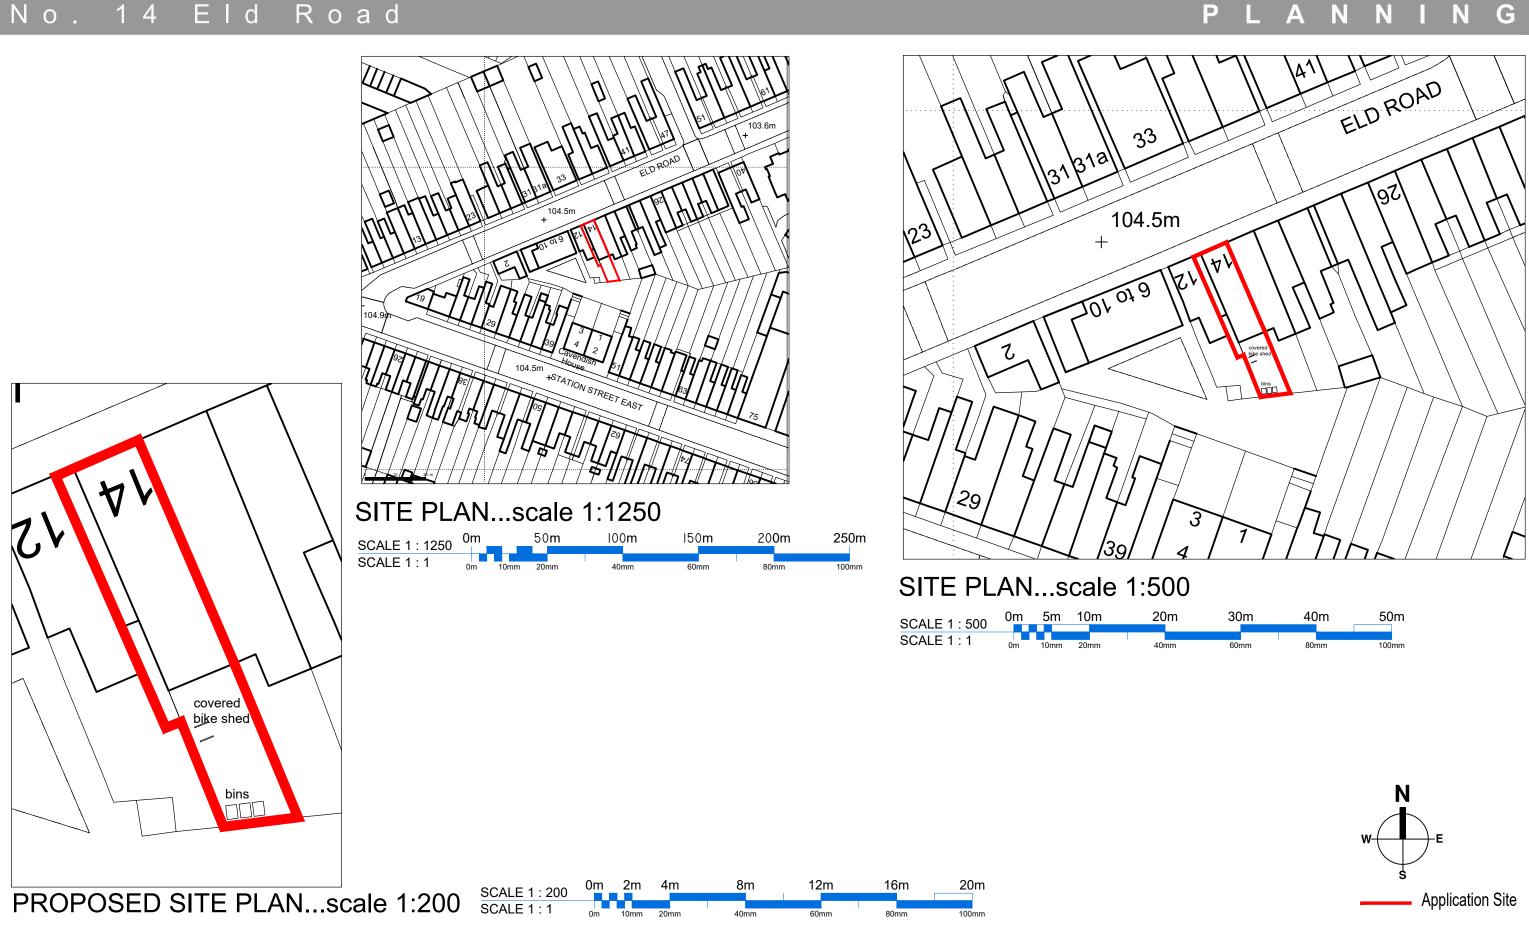

## No. 14 Eld Road

- 29.11.23 planning submission
- 22.03.24 LPA comments в
- 03.05.24 LPA comments, note covered bike shed С

| Project:       | Conversion to 2no. flats with dormer window |        |         |           |       |          |  |  |  |  |  |  |  |
|----------------|---------------------------------------------|--------|---------|-----------|-------|----------|--|--|--|--|--|--|--|
| Site Address:  | 14 Eld Road, Coventry, CV6 5BZ              |        |         |           |       |          |  |  |  |  |  |  |  |
| Drawing title: | Site Loc                                    |        | Drawn : | Si        |       |          |  |  |  |  |  |  |  |
| brawing title. |                                             |        | Scale:  | As Shown@ |       |          |  |  |  |  |  |  |  |
| Drawing Numbe  | r: A282                                     | PL(14) | 00      | С         | Date: | Nov 2023 |  |  |  |  |  |  |  |