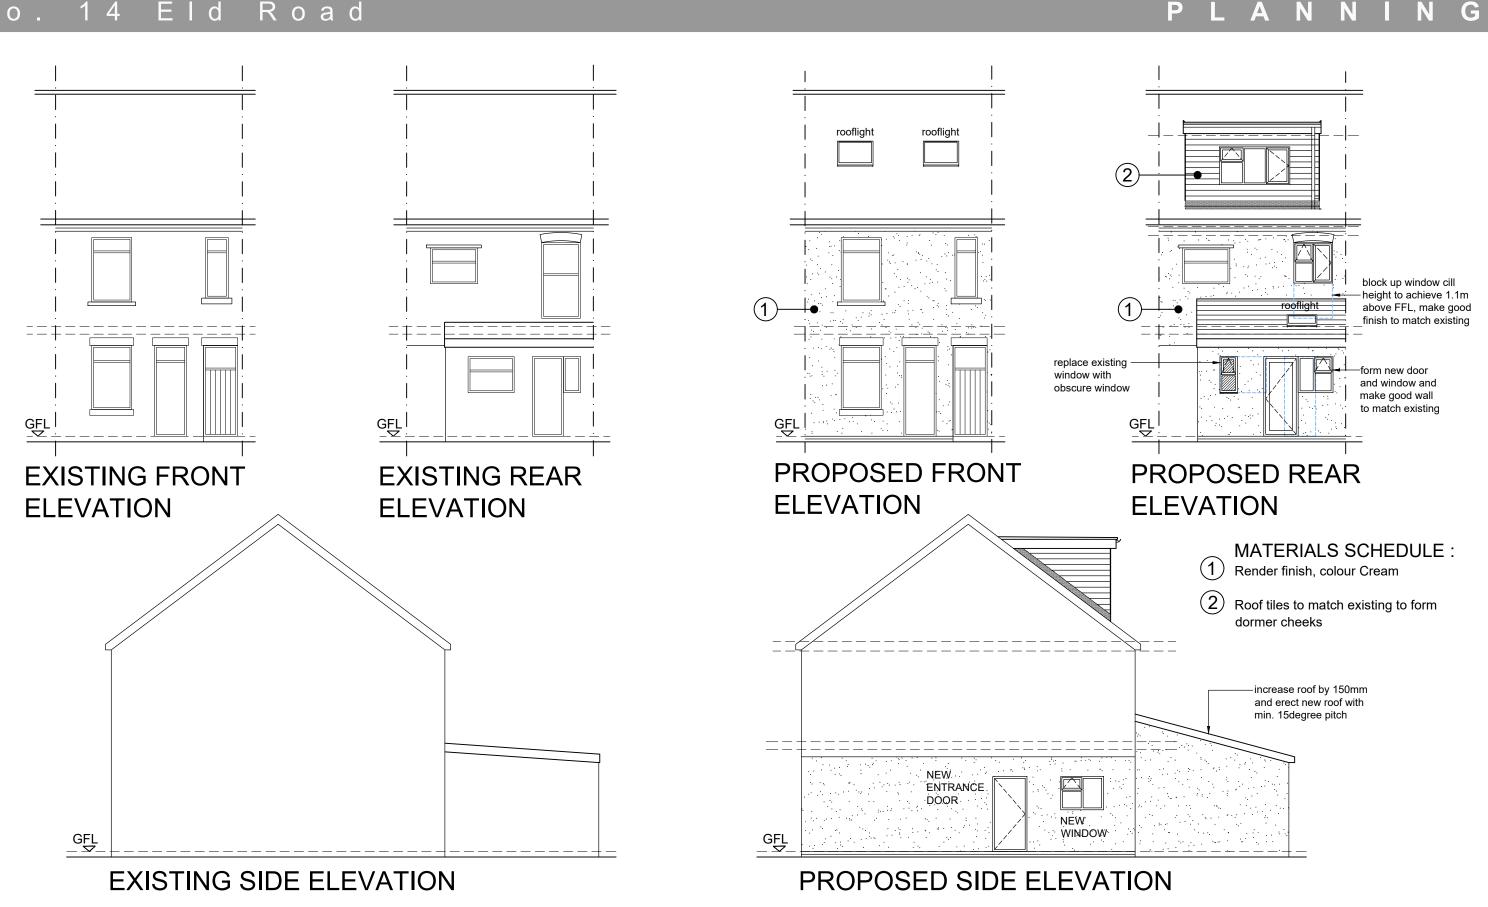

## Road EId 1 4 Ν 0

| Rev    | sion                 |                                                                                                                                                 |                              | ~  |      | •    |      | •    | •    | 4.0   |                  |          |             |           |        |         |           |
|--------|----------------------|-------------------------------------------------------------------------------------------------------------------------------------------------|------------------------------|----|------|------|------|------|------|-------|------------------|----------|-------------|-----------|--------|---------|-----------|
| A<br>B | 21.01.23<br>21.10.23 | client changes<br>client changes                                                                                                                | SCALE 1 : 100<br>SCALE 1 : 1 |    | 1m   | 2m   | 4m   | 6m   | 8m   | 10m   | Project: Co      | onversi  | on to 2r    | no. flats | s with | dorme   | er window |
| C<br>D | 01.11.23<br>03.11.23 | client changes<br>client changes                                                                                                                |                              | 0m | 10mm | 20mm | 40mm | 60mm | 80mm | 100mm | Site Address: 14 | Eld Road | , Coventry, | CV6 5D    | D      |         |           |
| E      | 27.11.23             | planning submission                                                                                                                             |                              |    |      |      |      |      |      |       | Drawing title:   | evatior  | IS          |           |        | Drawn : | Si        |
| _      |                      |                                                                                                                                                 |                              |    |      |      |      |      |      |       |                  | oradioi  |             |           |        | Scale:  | 1:100@a3  |
|        |                      | a drawing. All dimensions must be checked and verified before prepari<br>copyright of ilyas ArchiTech Ltd and may not be reproduced in any forr |                              |    |      |      |      |      |      |       | Drawing Number:  | A282     | PL(14)      | 02        | Е      | Date:   | Jan 2023  |